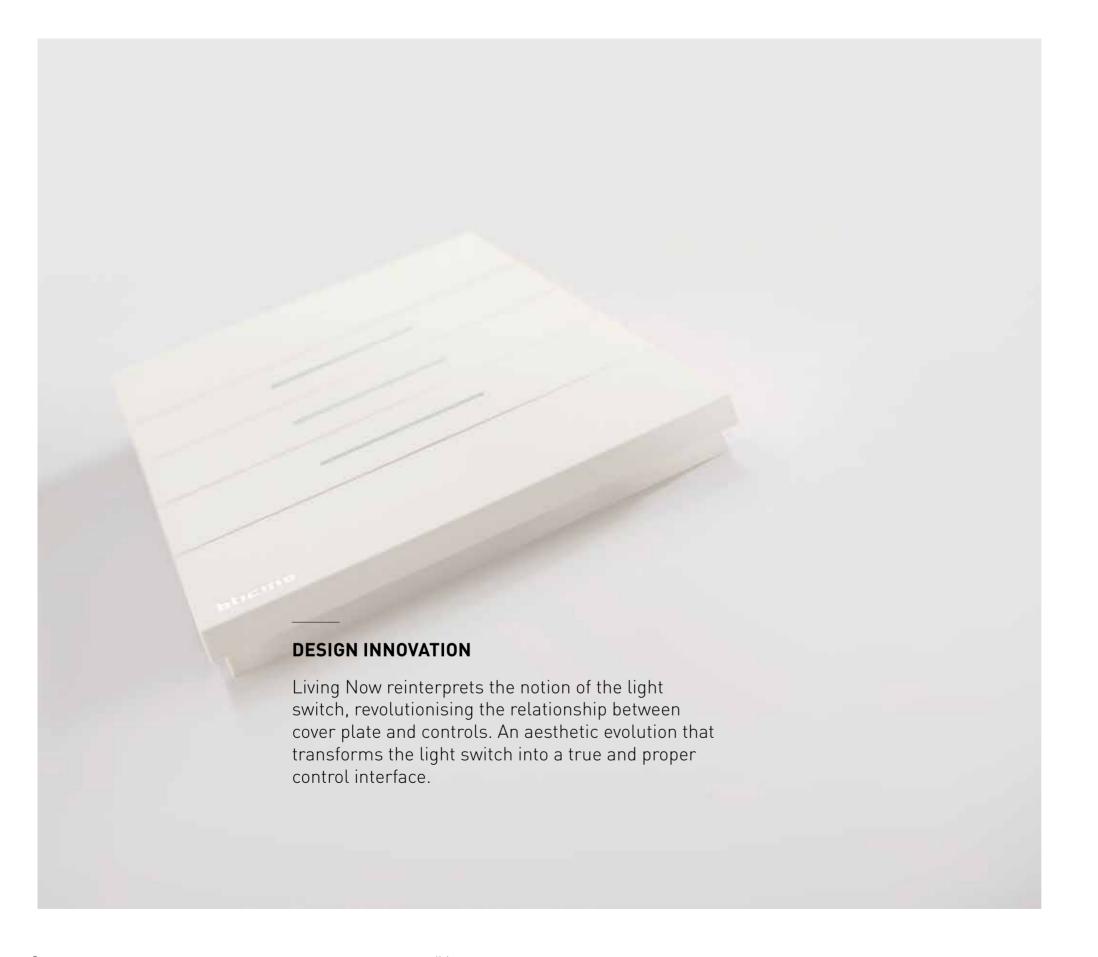

#### **FLUSH DESIGN**

The strength of design lies in the purity of shapes, achieved through the pursuit of total alignment between the light switch elements. A self-centering mechanism enables the controls to remain in line, even after many uses.

#### **FLOATING FRAME**

Designed to be perfect, Living Now features a floating frame at the back of the cover plate that can move freely on its four corners, ensuring optimal installation. Thanks to its floating frame, Living Now looks as if it is suspended on the wall.