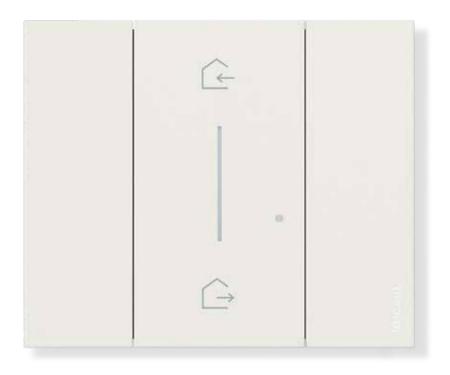

#### **NATIVELY CONNECTED**

TO CREATE A SMART SYSTEM,
SIMPLY REPLACE THE WALL
SWITCHES AND SOCKET
MECHANISMS WITH LIVING NOW
WITH NETATMO MECHANISMS.
THE SMART SYSTEM USES THE
TRADITIONAL 240V WIRING AND
SHARES THE SAME SUPPORT
FRAMES AND COVERPLATES AS
LIVING NOW.

### WIRELESS CONTROL

It is possible to add or move control points to suit personal requirements, with no need for any building work, or to turn a simple socket into a controlled socket.

#### LIGHTS

The smart two-way switch allows you to turn all the lights in the home into smart appliances.