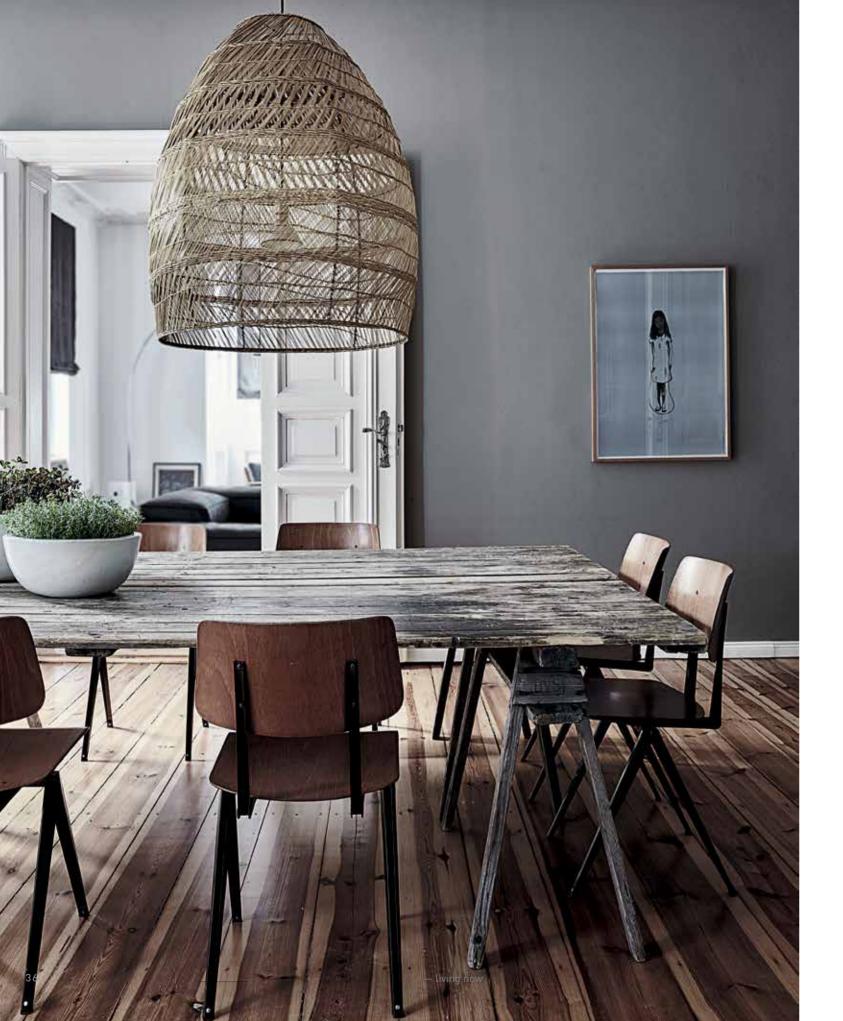

**MATERIALS** 

The Living Now Coverplate collection includes 12 finishes, chosen to match the controls and made in different materials: technopolymers, metal and wood. They are the result of in depth research and a careful combination between design and industrial process.

#### \_\_ W00D

Oak and walnut with slightly smoothened grain add a natural and pleasantly-textured feel.

Each element has been crafted for a perfectly flush look on both the light switch and the user interface.

OUR RANGE OF FINISHES EVOKES A DIFFERENT STORY AND LIFESTYLE, DEVELOPING ALONG THREE POSSIBLE PATHS: "LUXE", "ZEN", AND "RAW"

# ZEN

\_ LIGHT \_ CALM \_ SENSITIVE

\_\_ ICE

— living now \_\_\_\_\_

33

\_ CREATIVE \_ORIGINAL ECLECTIC

\_\_\_ WALNUT

— living now