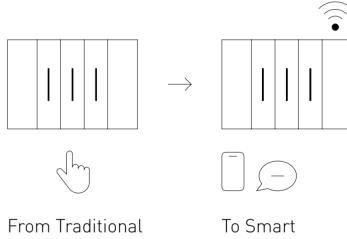

#### A VERSATILE RANGE: TRADITIONAL OR SMART

Living Now can be installed in all types of systems.

In traditional systems, it offers full control functions and a totally renewed design.

In smart connected systems, Living Now with Netatmo is able to fully express its innovative potential.

Elegant and technologically advanced, in just a few simple steps it transforms a traditional system into a smart system, with no need to alter cabling.

### Living Now NETATMO

Living Now with Netatmo is the smart Living Now range, developed jointly with Netatmo.

#### **NATIVELY CONNECTED**

TO CREATE A SMART SYSTEM,
SIMPLY REPLACE THE WALL
SWITCHES AND SOCKET
MECHANISMS WITH LIVING NOW
WITH NETATMO MECHANISMS.
THE SMART SYSTEM USES THE
TRADITIONAL 240V WIRING AND
SHARES THE SAME SUPPORT
FRAMES AND COVERPLATES AS
LIVING NOW.

### WIRELESS CONTROL

It is possible to add or move control points to suit personal requirements, with no need for any building work, or to turn a simple socket into a controlled socket.