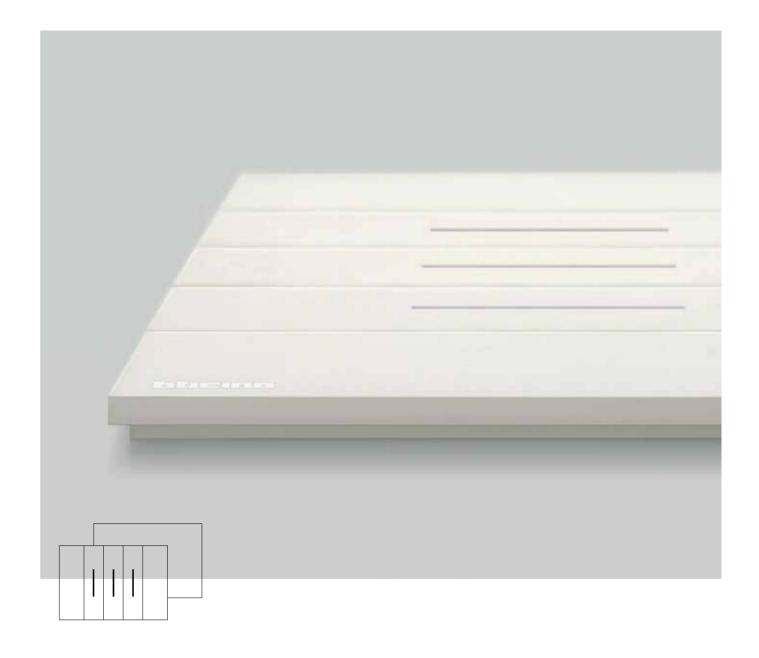

## PURE DESIGN AND STREAMLINED GEOMETRIC FORMS

LIVING NOW HAS A UNIQUE, COMPACT AND DISTINCTIVE SHAPE, FEATURING FLUSH SURFACES, PERFECTLY ALIGNED SWITCH ELEMENTS AND SOPHISTICATED DETAILS.

#### **FULL TOUCH**

Interaction is intuitive thanks to its full-touch controls and revolutionised ergonomic key cover.

In fact, it can be operated precisely in any part, at the centre, top or bottom.

Once the key has been pressed it returns to its position, always remaining perfectly aligned.

#### **FLUSH DESIGN**

The strength of design lies in the purity of shapes, achieved through the pursuit of total alignment between the light switch elements. A self-centering mechanism enables the controls to remain in line, even after many uses.

#### **FLOATING FRAME**

Designed to be perfect, Living Now features a floating frame at the back of the cover plate that can move freely on its four corners, ensuring optimal installation. Thanks to its floating frame, Living Now looks as if it is suspended on the wall.