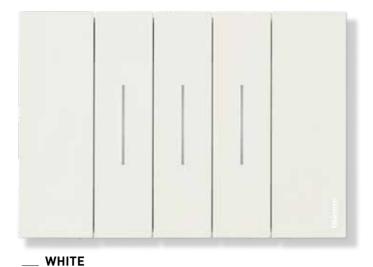

#### **MONOCHROMATISM**

The Living Now controls come in two colours: white and black. The keys are complemented with a fine satin finish with an opaque look, and are pleasantly silky to touch.

\_\_\_ WILLIE