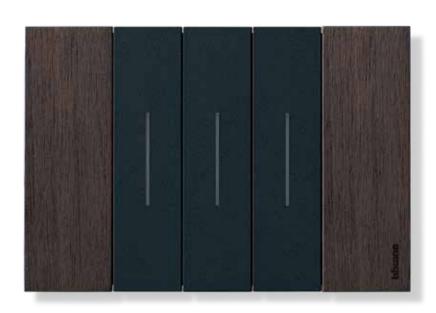

## PURE DESIGN AND STREAMLINED GEOMETRIC FORMS

LIVING NOW HAS A UNIQUE, COMPACT AND DISTINCTIVE SHAPE, FEATURING FLUSH SURFACES, PERFECTLY ALIGNED SWITCH ELEMENTS AND SOPHISTICATED DETAILS.

#### **FULL TOUCH**

Interaction is intuitive thanks to its full-touch controls and revolutionised ergonomic key cover.

In fact, it can be operated precisely in any part, at the centre, top or bottom.

Once the key has been pressed it returns to its position, always remaining perfectly aligned.

#### **FLUSH DESIGN**

The strength of design lies in the purity of shapes, achieved through the pursuit of total alignment between the light switch elements. A self-centering mechanism enables the controls to remain in line, even after many uses.

#### **FLOATING FRAME**

Designed to be perfect, Living Now features a floating frame at the back of the cover plate that can move freely on its four corners, ensuring optimal installation. Thanks to its floating frame, Living Now looks as if it is suspended on the wall.

#### **MONOCHROMATISM**

The Living Now controls come in two colours: white and black. The keys are complemented with a fine satin finish with an opaque look, and are pleasantly silky to touch.

\_\_\_ WILLIE

**MATERIALS** 

The Living Now Coverplate collection includes 12 finishes, chosen to match the controls and made in different materials: technopolymers, metal and wood. They are the result of in depth research and a careful combination between design and industrial process.