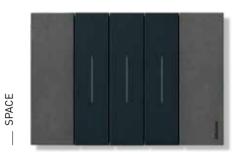

Each element has been crafted for a perfectly flush look on both the light switch and the user interface.

OUR RANGE OF FINISHES EVOKES A DIFFERENT STORY AND LIFESTYLE, DEVELOPING ALONG THREE POSSIBLE PATHS: "LUXE", "ZEN", AND "RAW"