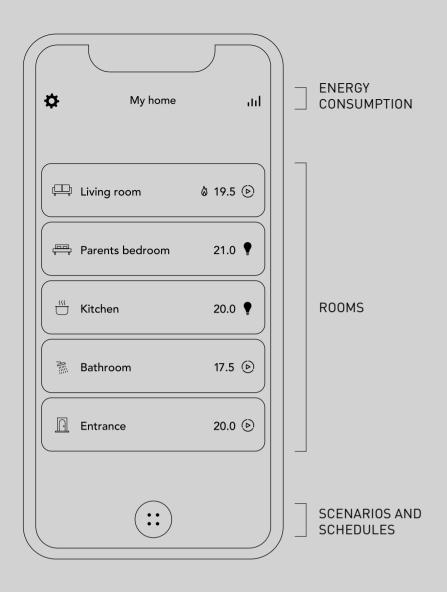

#### **VOICE CONTROL**

Living Now with Netatmo has been designed to work with the most popular voice assistants on the market, including Siri for Apple, Google Assistant and Alexa by Amazon. Home controls can be operated with the voice or through a variety of devices, including smartphones, of course, but also modern smartwatches and other devices such as Google Home, Apple Home Pod or Amazon Alexa.