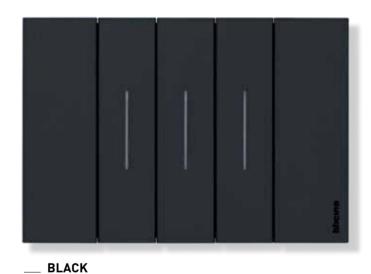

#### **MONOCHROMATISM**

The Living Now controls come in two colours: white and black. The keys are complemented with a fine satin finish with an opaque look, and are pleasantly silky to touch.

\_\_\_ WILLIE