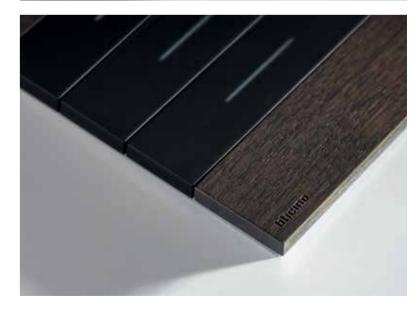

**MATERIALS** 

The Living Now Coverplate collection includes 12 finishes, chosen to match the controls and made in different materials: technopolymers, metal and wood. They are the result of in depth research and a careful combination between design and industrial process.

#### \_\_ TECHNOPOLYMERS

The presence of shiny particles adds lightness to the object and depth to the finish. Solutions with graphic designs play with metallic colours and three-dimensional effects.

Brushed and natural finishes bring out the intrinsic beauty of the material. The slight inhomogeneity is a precious distinctive element that favours the quality of craftmanship over complete smoothness.

#### \_\_ W00D

Oak and walnut with slightly smoothened grain add a natural and pleasantly-textured feel.