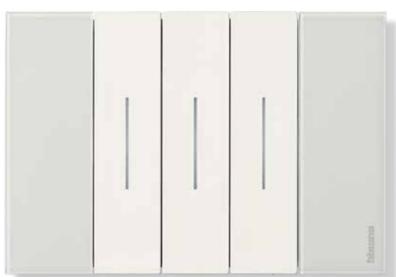

## PURE DESIGN AND STREAMLINED GEOMETRIC FORMS

LIVING NOW HAS A UNIQUE, COMPACT AND DISTINCTIVE SHAPE, FEATURING FLUSH SURFACES, PERFECTLY ALIGNED SWITCH ELEMENTS AND SOPHISTICATED DETAILS.

#### **FULL TOUCH**

Interaction is intuitive thanks to its full-touch controls and revolutionised ergonomic key cover.

In fact, it can be operated precisely in any part, at the centre, top or bottom.

Once the key has been pressed it returns to its position, always remaining perfectly aligned.

#### **FLUSH DESIGN**

The strength of design lies in the purity of shapes, achieved through the pursuit of total alignment between the light switch elements. A self-centering mechanism enables the controls to remain in line, even after many uses.

#### **FLOATING FRAME**

Designed to be perfect, Living Now features a floating frame at the back of the cover plate that can move freely on its four corners, ensuring optimal installation. Thanks to its floating frame, Living Now looks as if it is suspended on the wall.

#### **MONOCHROMATISM**

The Living Now controls come in two colours: white and black. The keys are complemented with a fine satin finish with an opaque look, and are pleasantly silky to touch.

\_\_\_ WILLIE