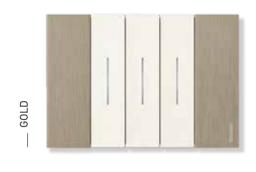

**MATERIALS** 

The Living Now Coverplate collection includes 12 finishes, chosen to match the controls and made in different materials: technopolymers, metal and wood. They are the result of in depth research and a careful combination between design and industrial process.

# LUXE

\_ PRECIOUS \_ DETAIL \_ ELEGANCE

- \_ INDIVIDUALITY
- \_ STATUS
- \_ CONTRAST

\_\_ GOLD

— living now \_\_\_\_\_

29