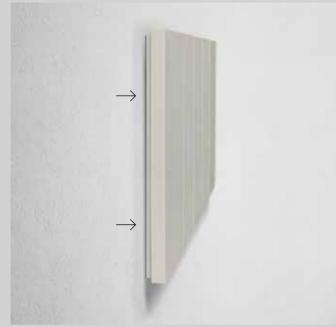

#### **FLUSH DESIGN**

The strength of design lies in the purity of shapes, achieved through the pursuit of total alignment between the light switch elements. A self-centering mechanism enables the controls to remain in line, even after many uses.

#### **FLOATING FRAME**

Designed to be perfect, Living Now features a floating frame at the back of the cover plate that can move freely on its four corners, ensuring optimal installation. Thanks to its floating frame, Living Now looks as if it is suspended on the wall.

#### **FLOATING FRAME**

Design is also a functional element. The floating frame allows the light switch to fully adapt to wall irregularities, as well as to any electrical box, for a perfect final result, always.