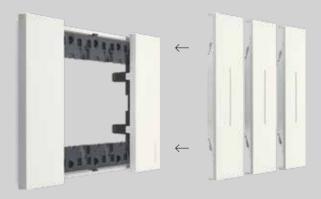

Traditional or smart Support mechanisms

Cover plate for the attachment of the cover Covers that attach to the cover plate

#### **INSTALLATION**

Living Now is a modular line that can be installed on standard electrical mounting accessories. Functional and wired elements are independent from aesthetic elements. This means that both cover plates and key covers can be installed when building work is complete and can be easily removed for maintenance purposes.