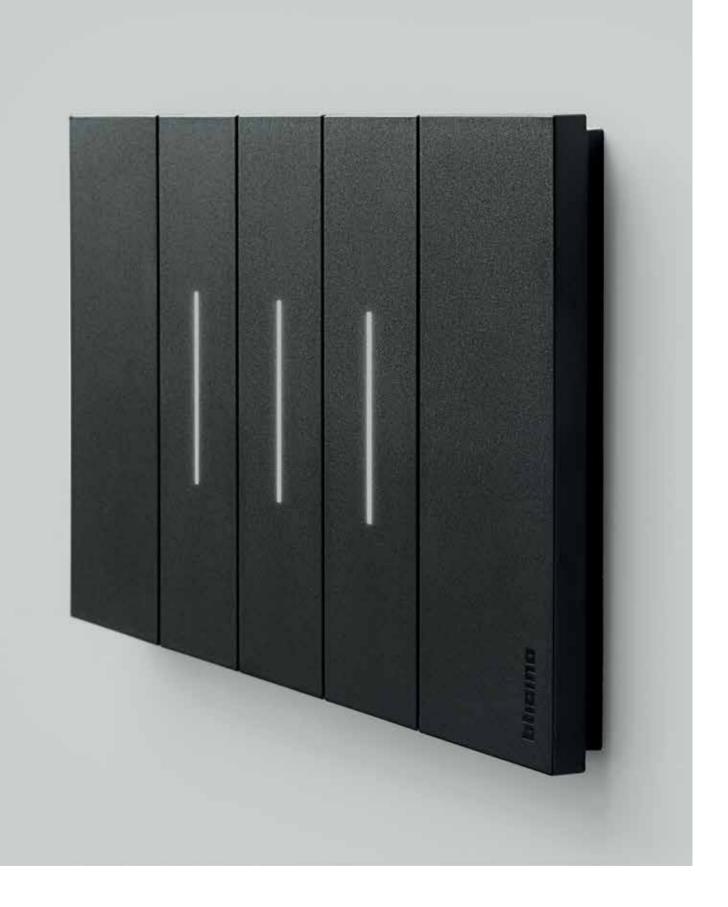

## PURE DESIGN AND STREAMLINED GEOMETRIC FORMS

LIVING NOW HAS A UNIQUE, COMPACT AND DISTINCTIVE SHAPE, FEATURING FLUSH SURFACES, PERFECTLY ALIGNED SWITCH ELEMENTS AND SOPHISTICATED DETAILS.

#### **FULL TOUCH**

Interaction is intuitive thanks to its full-touch controls and revolutionised ergonomic key cover.

In fact, it can be operated precisely in any part, at the centre, top or bottom.

Once the key has been pressed it returns to its position, always remaining perfectly aligned.

#### **FLUSH DESIGN**

The strength of design lies in the purity of shapes, achieved through the pursuit of total alignment between the light switch elements. A self-centering mechanism enables the controls to remain in line, even after many uses.

#### **FLOATING FRAME**

Designed to be perfect, Living Now features a floating frame at the back of the cover plate that can move freely on its four corners, ensuring optimal installation. Thanks to its floating frame, Living Now looks as if it is suspended on the wall.

#### **MONOCHROMATISM**

The Living Now controls come in two colours: white and black. The keys are complemented with a fine satin finish with an opaque look, and are pleasantly silky to touch.

\_\_\_ WILLIE