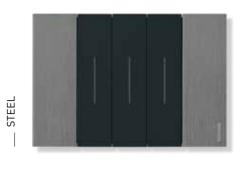

**MATERIALS** 

The Living Now Coverplate collection includes 12 finishes, chosen to match the controls and made in different materials: technopolymers, metal and wood. They are the result of in depth research and a careful combination between design and industrial process.

#### \_\_ TECHNOPOLYMERS

The presence of shiny particles adds lightness to the object and depth to the finish. Solutions with graphic designs play with metallic colours and three-dimensional effects.

Brushed and natural finishes bring out the intrinsic beauty of the material. The slight inhomogeneity is a precious distinctive element that favours the quality of craftmanship over complete smoothness.

#### \_\_ W00D

Oak and walnut with slightly smoothened grain add a natural and pleasantly-textured feel.