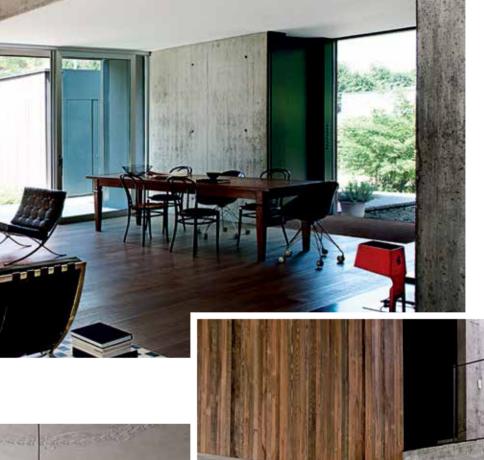

**MATERIALS** 

The Living Now Coverplate collection includes 12 finishes, chosen to match the controls and made in different materials: technopolymers, metal and wood. They are the result of in depth research and a careful combination between design and industrial process.

#### \_\_ TECHNOPOLYMERS

The presence of shiny particles adds lightness to the object and depth to the finish. Solutions with graphic designs play with metallic colours and three-dimensional effects.

Brushed and natural finishes bring out the intrinsic beauty of the material. The slight inhomogeneity is a precious distinctive element that favours the quality of craftmanship over complete smoothness.

#### \_\_ W00D

Oak and walnut with slightly smoothened grain add a natural and pleasantly-textured feel.

#### TRADITIONAL SYSTEM

Living Now has been designed to suit all homes and meet the different installation requirements.

It can be installed in traditional systems, offering complete function control, as well as an elegant and minimalist design.