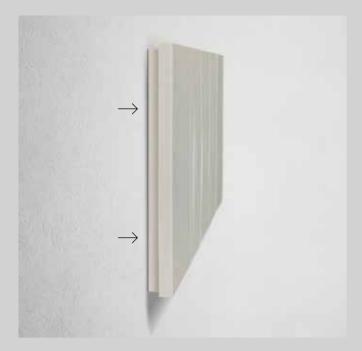

#### **FLUSH DESIGN**

The strength of design lies in the purity of shapes, achieved through the pursuit of total alignment between the light switch elements. A self-centering mechanism enables the controls to remain in line, even after many uses.

#### **FLOATING FRAME**

Designed to be perfect, Living Now features a floating frame at the back of the cover plate that can move freely on its four corners, ensuring optimal installation. Thanks to its floating frame, Living Now looks as if it is suspended on the wall.

#### **FLOATING FRAME**

Design is also a functional element. The floating frame allows the light switch to fully adapt to wall irregularities, as well as to any electrical box, for a perfect final result, always.