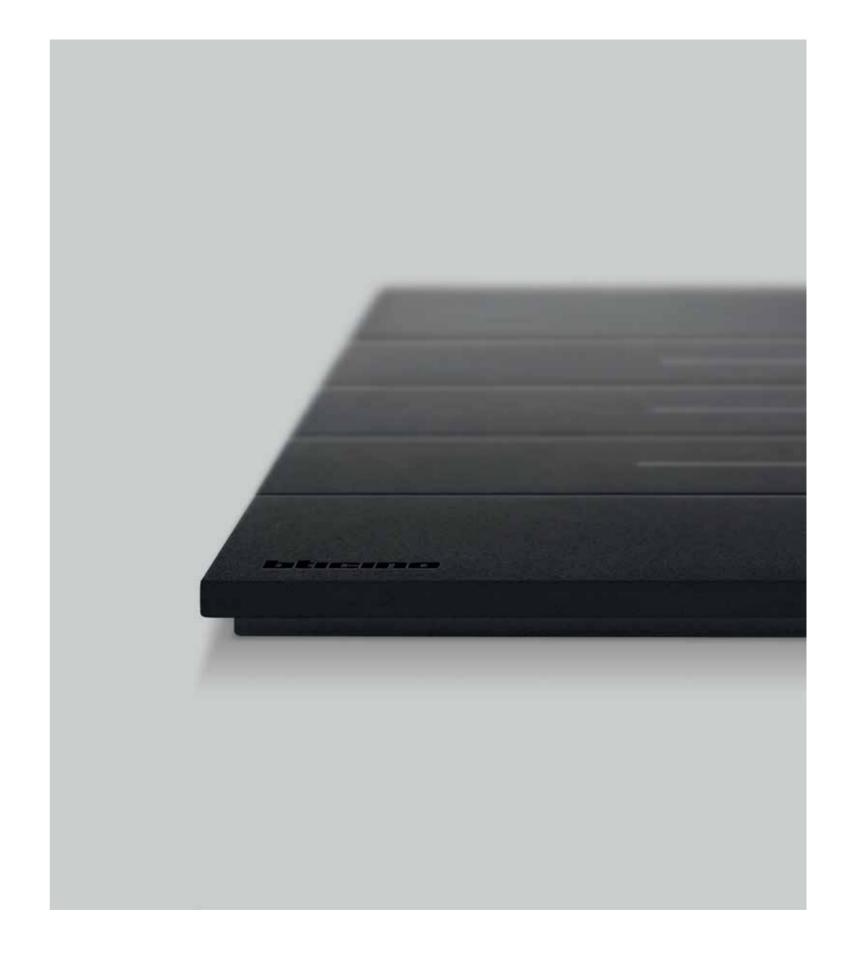

## PURE DESIGN AND STREAMLINED GEOMETRIC FORMS

LIVING NOW HAS A UNIQUE, COMPACT AND DISTINCTIVE SHAPE, FEATURING FLUSH SURFACES, PERFECTLY ALIGNED SWITCH ELEMENTS AND SOPHISTICATED DETAILS.

#### **FLUSH DESIGN**

The strength of design lies in the purity of shapes, achieved through the pursuit of total alignment between the light switch elements. A self-centering mechanism enables the controls to remain in line, even after many uses.

#### **FLOATING FRAME**

Designed to be perfect, Living Now features a floating frame at the back of the cover plate that can move freely on its four corners, ensuring optimal installation. Thanks to its floating frame, Living Now looks as if it is suspended on the wall.

**MATERIALS** 

The Living Now Coverplate collection includes 12 finishes, chosen to match the controls and made in different materials: technopolymers, metal and wood. They are the result of in depth research and a careful combination between design and industrial process.