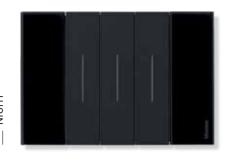

#### **MONOCHROMATISM**

The Living Now controls come in two colours: white and black. The keys are complemented with a fine satin finish with an opaque look, and are pleasantly silky to touch.

\_\_\_ WILLIE

**MATERIALS** 

The Living Now Coverplate collection includes 12 finishes, chosen to match the controls and made in different materials: technopolymers, metal and wood. They are the result of in depth research and a careful combination between design and industrial process.