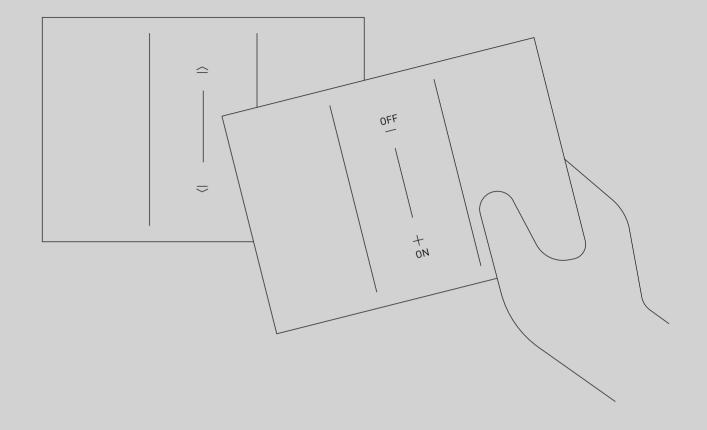

#### **FULL TOUCH**

Interaction is intuitive thanks to its full-touch controls and revolutionised ergonomic key cover.

In fact, it can be operated precisely in any part, at the centre, top or bottom.

Once the key has been pressed it returns to its position, always remaining perfectly aligned.

#### **FLUSH DESIGN**

The strength of design lies in the purity of shapes, achieved through the pursuit of total alignment between the light switch elements. A self-centering mechanism enables the controls to remain in line, even after many uses.

#### **SELF-CENTERING SYSTEM**

A patented self-centering system allows the key covers to remain totally in line with the other elements on the light switch, for a totally flush look.

Standard mounting stud / render brackets or C-Clip CC503