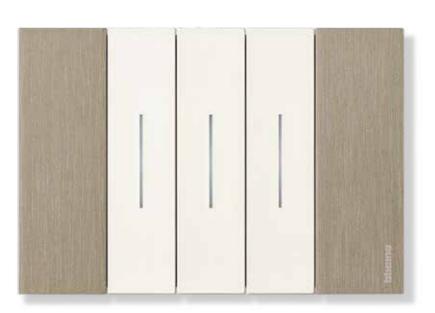

**MATERIALS** 

The Living Now Coverplate collection includes 12 finishes, chosen to match the controls and made in different materials: technopolymers, metal and wood. They are the result of in depth research and a careful combination between design and industrial process.

#### \_\_ W00D

Oak and walnut with slightly smoothened grain add a natural and pleasantly-textured feel.