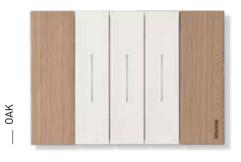

**MATERIALS** 

The Living Now Coverplate collection includes 12 finishes, chosen to match the controls and made in different materials: technopolymers, metal and wood. They are the result of in depth research and a careful combination between design and industrial process.

#### \_\_ W00D

Oak and walnut with slightly smoothened grain add a natural and pleasantly-textured feel.