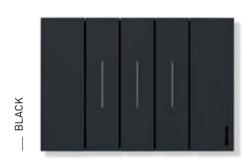

#### **MONOCHROMATISM**

The Living Now controls come in two colours: white and black. The keys are complemented with a fine satin finish with an opaque look, and are pleasantly silky to touch.

\_\_\_ WILLIE

**MATERIALS** 

The Living Now Coverplate collection includes 12 finishes, chosen to match the controls and made in different materials: technopolymers, metal and wood. They are the result of in depth research and a careful combination between design and industrial process.