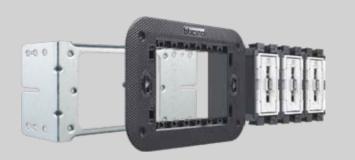

Traditional or smart Support mechanisms

Cover plate for the attachment of the cover Covers that attach to the cover plate

#### **INSTALLATION**

Living Now is a modular line that can be installed on standard electrical mounting accessories. Functional and wired elements are independent from aesthetic elements. This means that both cover plates and key covers can be installed when building work is complete and can be easily removed for maintenance purposes.