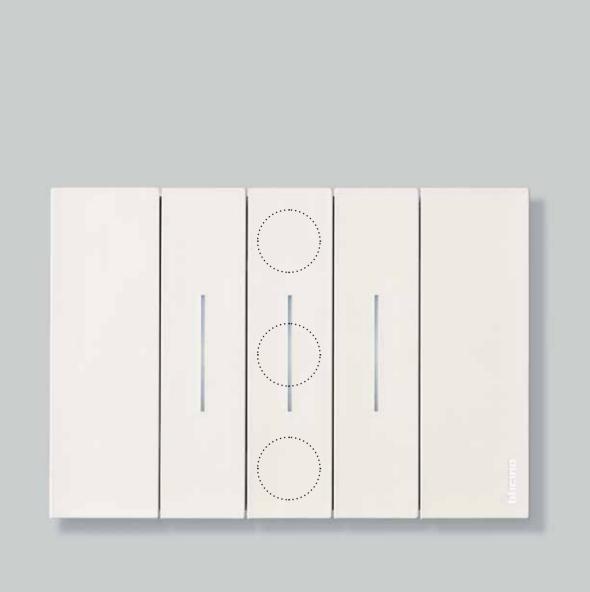

#### **FULL TOUCH**

Interaction is intuitive thanks to its full-touch controls and revolutionised ergonomic key cover.

In fact, it can be operated precisely in any part, at the centre, top or bottom.

Once the key has been pressed it returns to its position, always remaining perfectly aligned.

#### **NATIVELY CONNECTED**

TO CREATE A SMART SYSTEM,
SIMPLY REPLACE THE WALL
SWITCHES AND SOCKET
MECHANISMS WITH LIVING NOW
WITH NETATMO MECHANISMS.
THE SMART SYSTEM USES THE
TRADITIONAL 240V WIRING AND
SHARES THE SAME SUPPORT
FRAMES AND COVERPLATES AS
LIVING NOW.

### WIRELESS CONTROL

It is possible to add or move control points to suit personal requirements, with no need for any building work, or to turn a simple socket into a controlled socket.