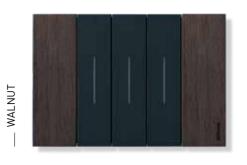

#### \_\_ W00D

Oak and walnut with slightly smoothened grain add a natural and pleasantly-textured feel.

# ZEN

\_ LIGHT \_ CALM \_ SENSITIVE

\_\_ ICE

— living now \_\_\_\_\_

33

\_ CREATIVE \_ORIGINAL ECLECTIC

\_\_\_ WALNUT

— living now