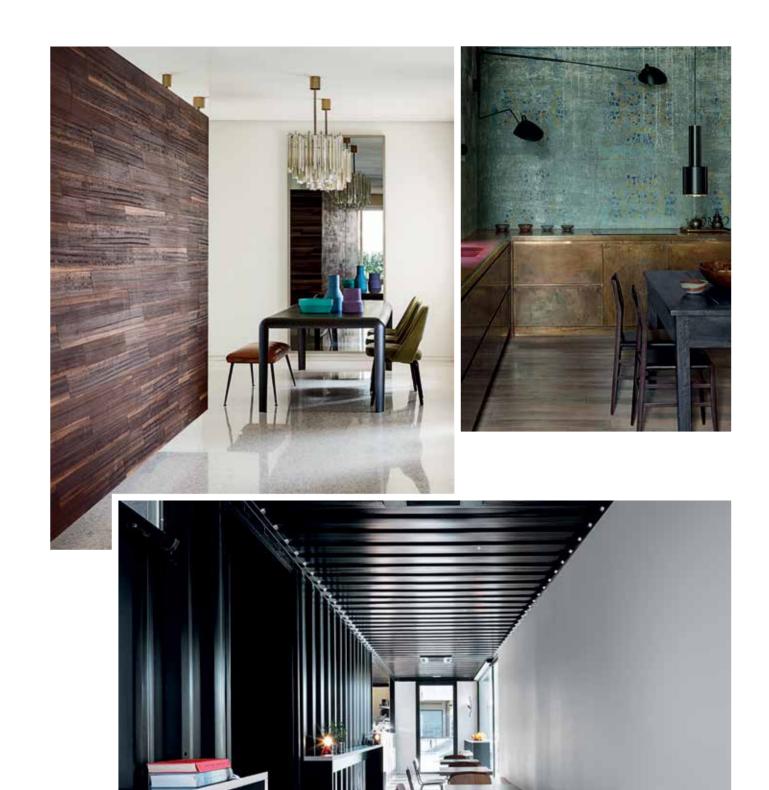

Each element has been crafted for a perfectly flush look on both the light switch and the user interface.

OUR RANGE OF FINISHES EVOKES A DIFFERENT STORY AND LIFESTYLE, DEVELOPING ALONG THREE POSSIBLE PATHS: "LUXE", "ZEN", AND "RAW"

# LUXE

\_ PRECIOUS \_ DETAIL \_ ELEGANCE

- \_ INDIVIDUALITY
- \_ STATUS
- \_ CONTRAST

\_\_ GOLD

— living now \_\_\_\_\_

29