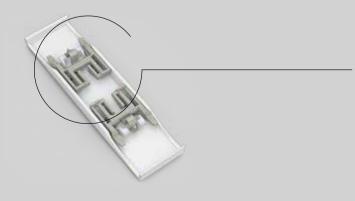

#### **SELF-CENTERING SYSTEM**

A patented self-centering system allows the key covers to remain totally in line with the other elements on the light switch, for a totally flush look.

Standard mounting stud / render brackets or C-Clip CC503