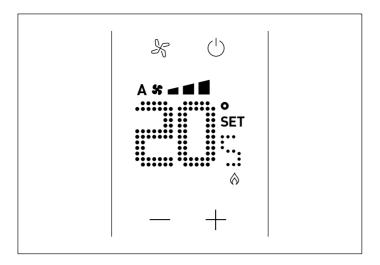

#### **THERMOSTAT**

The large touch display makes for an attractive user interface on the new thermostat, while allowing for extremely user-friendly interaction.