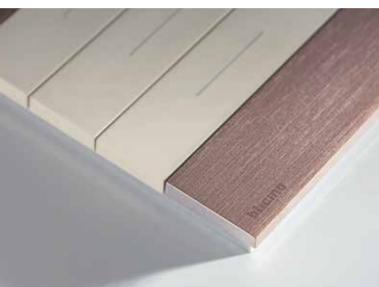

**MATERIALS** 

The Living Now Coverplate collection includes 12 finishes, chosen to match the controls and made in different materials: technopolymers, metal and wood. They are the result of in depth research and a careful combination between design and industrial process.

#### \_\_ TECHNOPOLYMERS

The presence of shiny particles adds lightness to the object and depth to the finish. Solutions with graphic designs play with metallic colours and three-dimensional effects.

Brushed and natural finishes bring out the intrinsic beauty of the material. The slight inhomogeneity is a precious distinctive element that favours the quality of craftmanship over complete smoothness.

#### \_\_ W00D

Oak and walnut with slightly smoothened grain add a natural and pleasantly-textured feel.