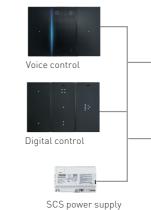

Flexibility and savings: you can choose the technology that you prefer.

A Smart Home with a simple App

**MyHOME** home automation system

Classe300EOS comes with an embedded smart gateway for complete smart home automation.