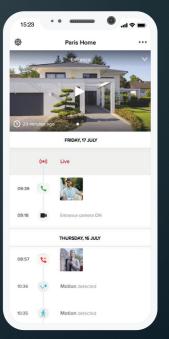

#### The best App for a safe home

Alerts and notifications for incoming calls, motion and people detection, event information and door lock management with a simple and intuitive interface.

Answer the calls, activate the electrical door locks, activate the cameras and display the timeline of the events

Manage up to 20 homes with your single account

INCOMING CALL Receive notification when someone is calling. SEE WHO'S CALLING Answer the call and open the gate for the courier.

Check who called you and if they left you a message.

#### QUICK ACTIONS

- Activate electrical door locks
- Activate timed staircase lights
- Call home / Intercom
- Monitor cameras
- Manage the video door entry answering machine

SAFETY

Security enhancement with integration of Netatmo devices