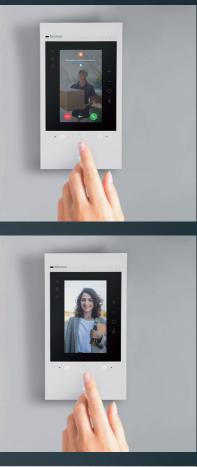

### Vertical display and curved shape: a disruptive and modern design, but also understated.

5" Touch Screen Vertical display for a better view of the caller

Horizontal display Double "tap" the display to view the image in landscape format

# Advanced interface

Intuitive use For simple smartphone-like gestures (swipe function)

Quick tips To guide you and suggest in a dynamic way

• blicing

1

3 SUGGESTION AREA

- Guided configurations - System information - Last notification - Useful tips

5 FAVOURITE ACTIONS - 2 quick actions - Favourite menu

**DOOR ENTRY FUNCTIONS** 

Activate the cameraAnswer the call - Favourite functions - Activation of the electrical door lock HOME + SECURITY