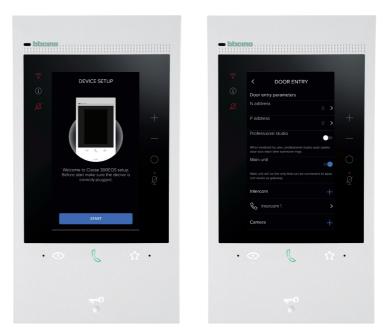

#### Simple and intuitive configuration

The configuration requires no IT skills. You must only configure the classic 2 WIRE system parameters (entrance panel and internal unit SCS addresses, etc.). Your customer manages all the configurations of the Wi-Fi network and the App independently and intuitively. If necessary one can follow the information on the video door entry display and inside the Home + Security App menu.

Same installation rules as for the 2 wire video internal units.

Installation, connection of the two BUS wires, configuration of the main system parameters: job done!

NOTE: For the sizing of multi-family systems refer to the General Installation Standards of the 2 Wire System Technical Guide.

- blicino.....

< ADVANCED SETTINGS

Settings

🗞 Door entry

Zigbee netwo

Connection to Ho