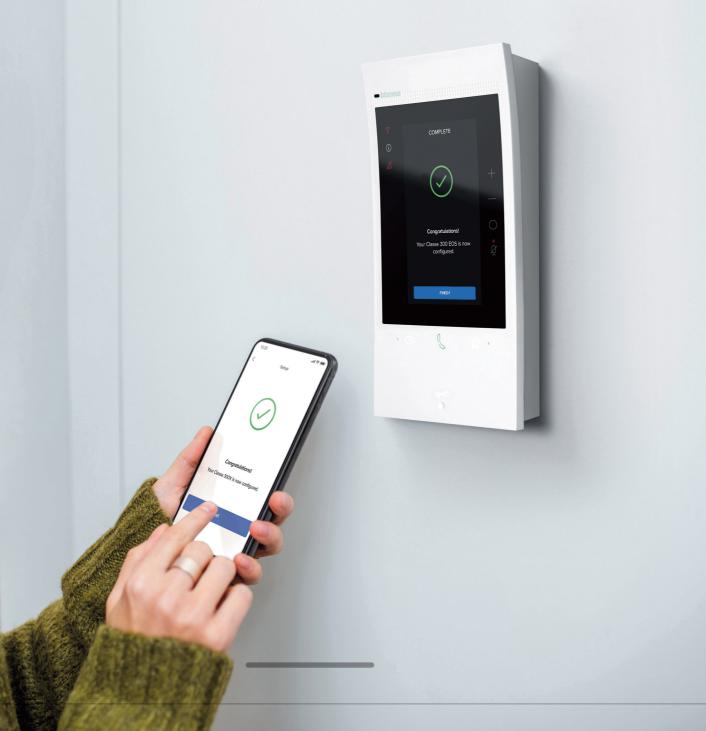

# Immediate and simple to associate

After the App download, a guided procedure allows the association between smartphone and Classe 300EOS.

A few simple guided steps to complete the association of the App with the video internal unit

The video internal unit has a QR Code, which can simply be framed in the H+S App to complete the association within the same Wi-Fi network.

After the association, the device is configured and ready for use.