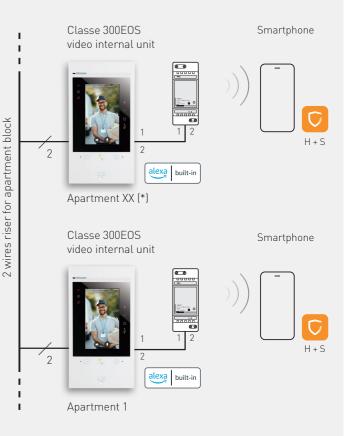

# 2 wire standard installation

supplied with no need of masonry works. rules as for the 2 wire video internal units.

No changes to your working habits.

Forget complex installations and configurations of Ethernet networks, and continue to enjoy the **simplicity** of 2 wire solutions. Everything stays the same thanks to the Wi-Fi technology integrated in the video internal unit.

### FOR MULTI-RESIDENTIAL **APPLICATIONS**

Install, configure and activate the system on location. All that your customer will then need to do, is to associate the H + S App to the system using their smartphone.