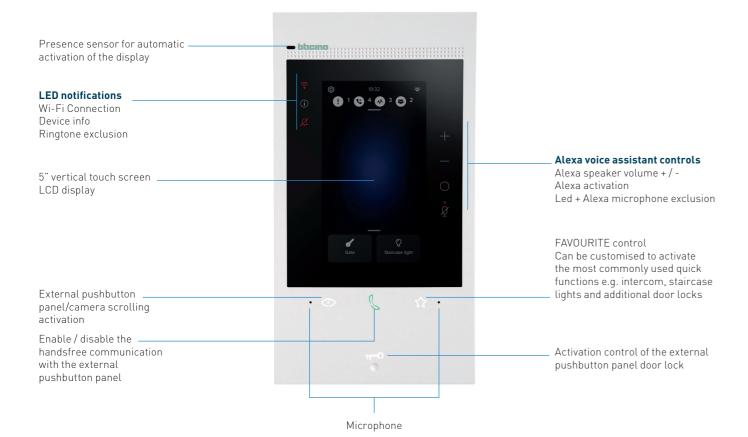

### Vertical display and curved shape: a disruptive and modern design, but also understated.

5" Touch Screen Vertical display for a better view of the caller

Horizontal display Double "tap" the display to view the image in landscape format

# Advanced interface

Intuitive use For simple smartphone-like gestures (swipe function)

Quick tips To guide you and suggest in a dynamic way

• blicing

1

3 SUGGESTION AREA

- Guided configurations - System information - Last notification - Useful tips

5 FAVOURITE ACTIONS - 2 quick actions - Favourite menu

**DOOR ENTRY FUNCTIONS** 

Activate the cameraAnswer the call - Favourite functions - Activation of the electrical door lock HOME + SECURITY