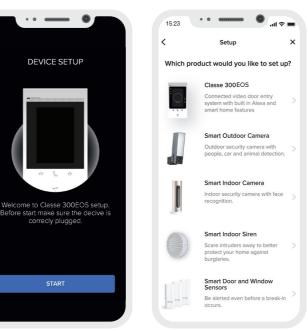

 $\mathbf{1}$ After downloading the H+S App to your smartphone from the store or using the QR code on the video internal unit, simply select «START CONFIGURATION».

Select the Classe 300EOS device in the H+S App menu.

| 15:23     | (۵) (۵) (۵) (۵) (۵) (۵) (۵) (۵) (۵) (۵)                                                                                  | 1523 ••• ••• ••• ••• ••• •••••••••••••••• |
|-----------|--------------------------------------------------------------------------------------------------------------------------|-------------------------------------------|
| <         | Setup                                                                                                                    | < Setup                                   |
|           |                                                                                                                          | $\bigtriangledown$                        |
|           | Use setup code                                                                                                           | Congratulations!                          |
| already s | the instruction on screen if you are<br>tarted the setup on Classe 300EOS,<br>wise go to Settings > App > Setup<br>code. | Your Classe 300EOS is now configured.     |
|           | Continue                                                                                                                 | Next                                      |
|           |                                                                                                                          |                                           |