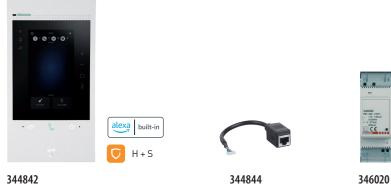

## Features and functions

344842

#### CLASSE 300EOS **CONNECTED VIDEO INTERNAL UNIT** 344842 2 wires/Wi-Fi handsfree connected video internal unit with built-in

Amazon Alexa voice assistant, 5" vertical touch screen LCD display and video door entry answering machine. It has a physical key for door lock release and capacitive keys for the control of the main video door entry functions: handsfree communication, entrance panel activation /camera scrolling and Favourite key (can be configured to activate the quick actions most frequently used e.g. additional door locks, staircase light control, intercom). There are notification LEDs for: Wi-Fi network connection status, info / notifications and call exclusion. It is possible to easily interact with the built-in Alexa voice assistant, either using the dedicated capacitive keys or with your voice, and activate several functions, such as the video door entry functions, Smart Home, scenarios, reminders etc. Using the touch display, it is possible to access the notification list, as well as your favourite door entry, security and Smart Home controls (if any). Possibility of voice communication with the switchboard - if present in the system - after a specific call. The device must be configured by physically connecting the configurators, or using the menu, which will give better possibilities of customisation of associated functions and texts. Thanks to the Wi-Fi connection, you can associate the video internal unit to the Home + Security App (available for Android and iOS). The App allows to use the main video internal unit functions (receiving calls, door lock release, display of the event timeline and activation of the entrance panel/camera cycling). Through the Home + Security App, it is also possible to manage the products of the Netatmo security range (outdoor and indoor cameras, door and window sensors, indoor siren and smoke detector). This allows you to quickly and easily create a Smart security system. The device also allows to create and manage Smart Home functions, using the wired SCS BUS solution, without the need for adding dedicated gateways. Wall mounted installation using the supplied bracket Possibility of Wi-Fi connection or using RJ45 ethernet cable with the dedicated accessory 344844.

#### **ETHERNET ACCESSORY**

ltem

344844 Accessory cable for the wired connection of the Classe 300EOS video internal unit using an RJ45 Ethernet cable. To be purchased separately.

#### **2 DIN ADDITIONAL POWER SUPPLY** ltem

346020 Additional 2 DIN power supply to be used to supply the connected CLASSE 300EOS video internal unit (344842) locally, when required.