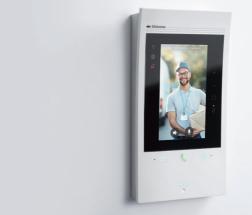

# The smart vision of the home

Distinctive design to meet the needs of contemporary living. Vertical and super slim. With its clean and modern design, it gives every type of home an innovative look, and offers a unique user experience.

### Vertical display and curved shape: a disruptive and modern design, but also understated.

5" Touch Screen Vertical display for a better view of the caller

Horizontal display Double "tap" the display to view the image in landscape format

**Curved shape** The shape of a welcome: a "welcoming effect" for residents and quests.

CLASSE 300EOS | CATALOGUE | 5