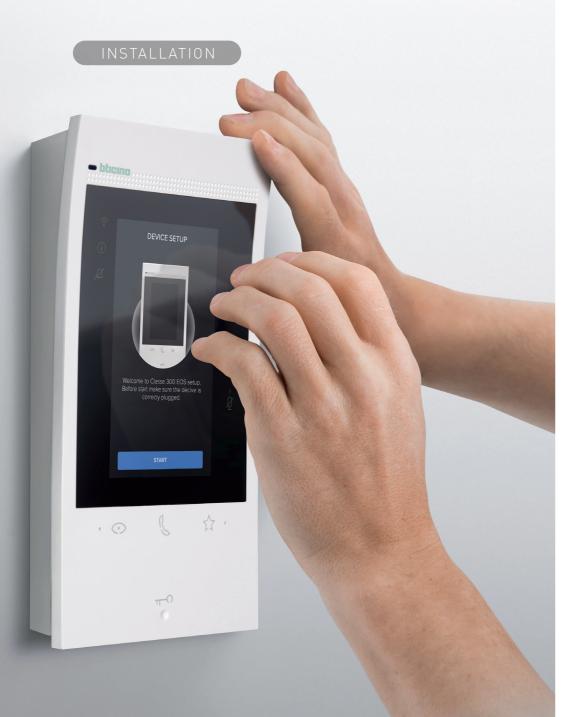

# Immediate and simple to associate

After the App download, a guided procedure allows the association between smartphone and Classe 300EOS.

A few simple guided steps to complete the association of the App with the video internal unit

 $\mathbf{1}$ After downloading the H+S App to your smartphone from the store or using the QR code on the video internal unit, simply select «START CONFIGURATION».

Select the Classe 300EOS device in the H+S App menu.

The video internal unit has a QR Code, which can simply be framed in the H+S App to complete the association within the same Wi-Fi network.

After the association, the device is configured and ready for use.