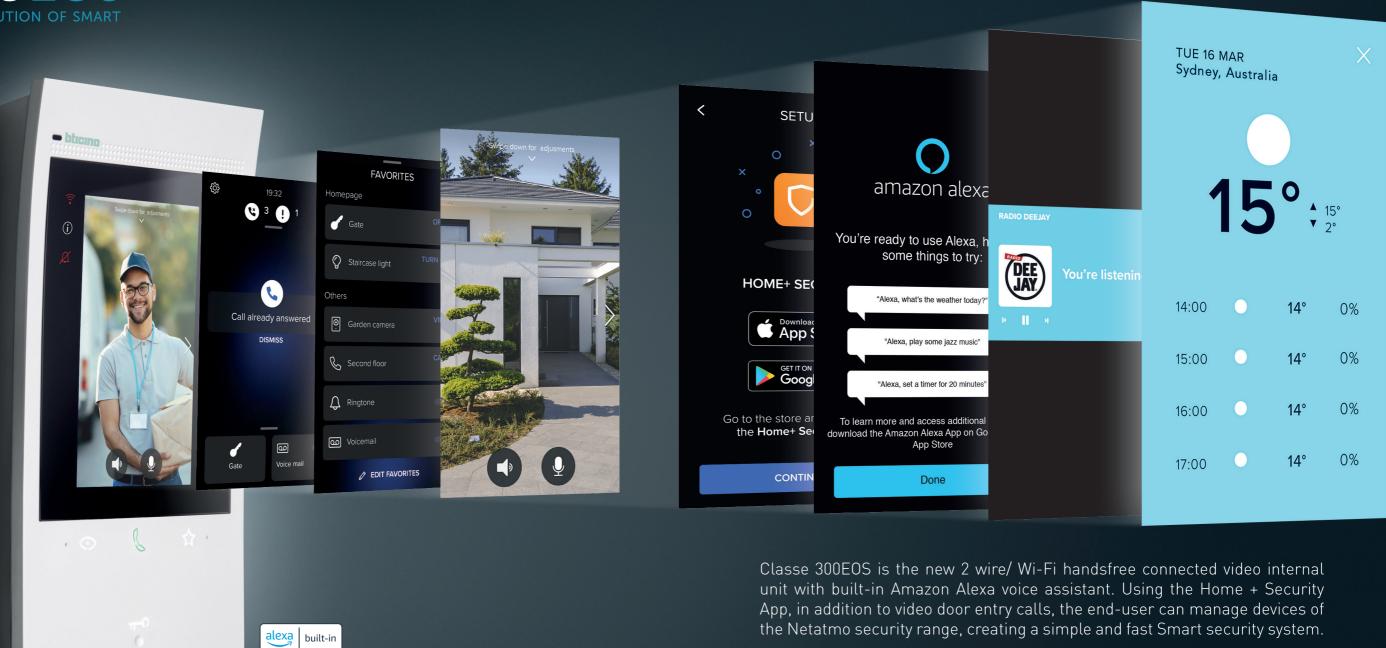

# Advanced interface

Intuitive use For simple smartphone-like gestures (swipe function)

Quick tips To guide you and suggest in a dynamic way

• blicing

1

3 SUGGESTION AREA

- Guided configurations - System information - Last notification - Useful tips

5 FAVOURITE ACTIONS - 2 quick actions - Favourite menu

**DOOR ENTRY FUNCTIONS** 

Activate the cameraAnswer the call - Favourite functions - Activation of the electrical door lock HOME + SECURITY

Manage up to 20 homes with your single account

INCOMING CALL Receive notification when someone is calling. SEE WHO'S CALLING Answer the call and open the gate for the courier.

Check who called you and if they left you a message.

#### QUICK ACTIONS

- Activate electrical door locks
- Activate timed staircase lights
- Call home / Intercom
- Monitor cameras
- Manage the video door entry answering machine

SAFETY

Security enhancement with integration of Netatmo devices

# The first video internal unit with built-in Alexa

#### Enjoy the full Alexa experience

Interacting with all its functions, such as: Custom routines - Play Music - Smart Home To set the clock alarms – Memos and video door entry functions.

Add any compatible "works with Alexa" devices, to offer your customers an increasingly Smart home.