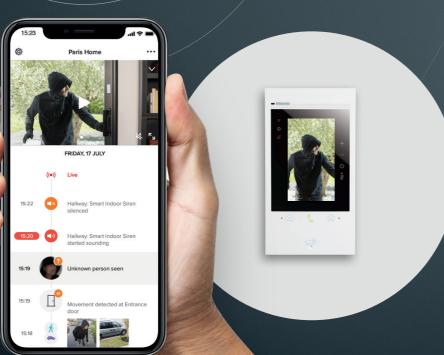

#### The best App for a safe home

Alerts and notifications for incoming calls, motion and people detection, event information and door lock management with a simple and intuitive interface.

Answer the calls, activate the electrical door locks, activate the cameras and display the timeline of the events

Manage up to 20 homes with your single account

INCOMING CALL Receive notification when someone is calling. SEE WHO'S CALLING Answer the call and open the gate for the courier.

Check who called you and if they left you a message.

#### QUICK ACTIONS

- Activate electrical door locks
- Activate timed staircase lights
- Call home / Intercom
- Monitor cameras
- Manage the video door entry answering machine

SAFETY

Security enhancement with integration of Netatmo devices