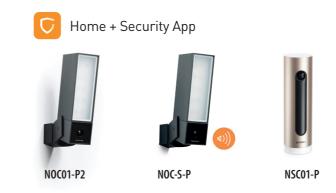

Netatmo solutions natively integrated in the Home + Security App

Camera

Smart Outdoor Camera with Siren

Smart Door and Window Sensors Smart Video Doorbell

A single App with an intuitive home page. It allows you to answer video door entry calls, activate the door lock and view images from Netatmo smart outdoor and indoor cameras.

## Netatmo safety devices Catalogue

| ltem             | SMART OUTDOOR CAMERA                                                                                                                                                                                                                                                                                                                                                                                                                                                            |
|------------------|---------------------------------------------------------------------------------------------------------------------------------------------------------------------------------------------------------------------------------------------------------------------------------------------------------------------------------------------------------------------------------------------------------------------------------------------------------------------------------|
| Item<br>NOC01-P2 | SMART OUTDOOR CAMERA<br>Smart outdoor safety camera with detection<br>of people, animals and vehicles.<br>Aluminium single monobloc construction.<br>Ultra-resistant glass and plastic, protection against UV rays.<br>Video sensor: 4MP. Resolution: Full HD 1080 p.<br>Coding: H.264. Long-range detection: up to 20 m. Field of view:<br>100°. 8x digital zoomfor videos. Video live microphone.<br>LED spotlight: 12 W, variable intensity.<br>Infrared night vision: 15 m. |
|                  | Encryption protected access to the smartphone<br>using the Home + Security App.                                                                                                                                                                                                                                                                                                                                                                                                 |
|                  | Weather resistant: designed for outdoor use (HZO protection).                                                                                                                                                                                                                                                                                                                                                                                                                   |

| ltem    | SMART OUTDOOR CAMERA WITH SIREN                                                                                                                                                                                                                                                                                                                                                                                                                                                                                                                                                                                                                   |
|---------|---------------------------------------------------------------------------------------------------------------------------------------------------------------------------------------------------------------------------------------------------------------------------------------------------------------------------------------------------------------------------------------------------------------------------------------------------------------------------------------------------------------------------------------------------------------------------------------------------------------------------------------------------|
| NOC-S-P | Smart outdoor safety camera with<br>detection of people, animals and vehicles.<br>Equipped with 105 db alarm siren.<br>Aluminium single monobloc construction.<br>Ultra-resistant glass and plastic, protection against UV rays.<br>Video sensor: 4MP. Resolution: Full HD 1080 p.<br>Coding: H.264. Long-range detection: up to 20 m. Field of view:<br>100°. 8x digital zoon for videos. Video live microphone.<br>LED spotlight: 12 W, variable intensity.<br>Infrared night vision: 15 m.<br>Encryption protected access to the smartphone<br>using the Home + Security App.<br>Weather resistant: designed for outdoor use (HZO protection). |
|         |                                                                                                                                                                                                                                                                                                                                                                                                                                                                                                                                                                                                                                                   |

| ltem    | SMART INDOOR CAMERA                                                                                                                                                                                                                                                                                                                                                                                                                                                                                                                                                                                                                                                 |
|---------|---------------------------------------------------------------------------------------------------------------------------------------------------------------------------------------------------------------------------------------------------------------------------------------------------------------------------------------------------------------------------------------------------------------------------------------------------------------------------------------------------------------------------------------------------------------------------------------------------------------------------------------------------------------------|
| NSCO1-P | Smart indoor safety camera with people detection<br>consisting of an aluminium monobloc unit.<br>Video sensor: 4MP. 130° panoramic view for a wider coverage.<br>High quality video with Full HD 1080 p viewing.<br>Guaranteed day and night protection with infrared vision, for<br>comfortable viewing even in total darkness. Recording only in<br>case of intrusion, in respect of the privacy of the family. Encryption<br>protected access to the smartphone using the Home + Security App.<br>Declaration of conformity and FCC declarations.<br>Open-source compatibility.<br>It has to be connected to an electric socket<br>with the supplied AC adapter. |