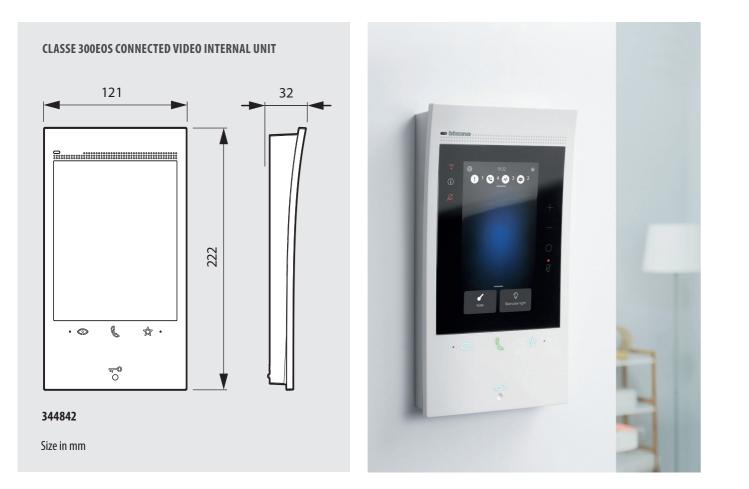

## Classe 300EOS Front view

## Features and functions

344842

#### MAIN FEATURES

| $\checkmark$ | 5" vertica |
|--------------|------------|
| $\checkmark$ | Handsfre   |
| V            | White fin  |
| V            | Wall mou   |

| V | Activation |
|---|------------|
| V | Staircase  |
| V | Entrance   |
| V | Intercom   |
| V | Floor cal  |
| V | Professio  |
| V | Video doo  |
| V | Master /   |
| V | Safe door  |
| V | Wi-Fi cor  |
| V | Built-in A |
| V | Notificati |
| V | Quick lin  |
| V | Favourite  |
| V | 6 availab  |
|   |            |

#### **Back view**

| Speaker                                                                                                                                                                                       |                                                       |                                                                                                                                                    |
|-----------------------------------------------------------------------------------------------------------------------------------------------------------------------------------------------|-------------------------------------------------------|----------------------------------------------------------------------------------------------------------------------------------------------------|
| Plug-in connectors with screw<br>clamps for connection<br>(BUS-MH) – BUS SCS MyHome Home<br>Automation system;<br>(5M-1) – additional ringtone;<br>() – call to the floor external pushbutton |                                                       | ON / OFF micro switch                                                                                                                              |
| Dip-switch to enable                                                                                                                                                                          | BTCNO<br>Via Bont, 231<br>2100 VA1/ALY<br>Mode In Bay | power supply (2-1)                                                                                                                                 |
| Dip-switch to select the<br>MASTER / SLAVE function                                                                                                                                           |                                                       | micro-switch – 🔀<br>Connector for the connection to<br>the LAN network using Ethernet<br>accessory 344844                                          |
| Configurator socket<br>MINI-USB socket<br>for firmware update                                                                                                                                 |                                                       | Plug-in connector with screw clamps<br>for connection<br>(2-1) – Additional power supply;<br>(BUS-AV) – BUS SCS 2 wires video<br>door entry system |

#### al touch screen colour LCD display

ee communication

nish

unted installation using the supplied bracket

#### AVAILABLE FUNCTIONS FROM VIDEO INTERNAL UNIT

on of the electrical door lock

e light activation

panel/scrolling activation

ional Studio (Office)

oor entry answering machine

/ Slave

or lock

onnectivity

Alexa voice assistant

tion management

nk - Favourite / most used functions

e control

ble ringtones

#### AVAILABLE FUNCTIONS FROM HOME + SECURITY APP

video door entry system call

of the electrical door lock

panel/scrolling activation

light activation

and monitoring of the smart Netatmo cameras

nent of the Netatmo Security devices ensor, burglar-alarm siren, opening sensor...)

r entry answering machine

call from smartphone to video internal unit

the events

#### CLASSE 300EOS **CONNECTED VIDEO INTERNAL UNIT** 344842 2 wires/Wi-Fi handsfree connected video internal unit with built-in

Amazon Alexa voice assistant, 5" vertical touch screen LCD display and video door entry answering machine. It has a physical key for door lock release and capacitive keys for the control of the main video door entry functions: handsfree communication, entrance panel activation /camera scrolling and Favourite key (can be configured to activate the quick actions most frequently used e.g. additional door locks, staircase light control, intercom). There are notification LEDs for: Wi-Fi network connection status, info / notifications and call exclusion. It is possible to easily interact with the built-in Alexa voice assistant, either using the dedicated capacitive keys or with your voice, and activate several functions, such as the video door entry functions, Smart Home, scenarios, reminders etc. Using the touch display, it is possible to access the notification list, as well as your favourite door entry, security and Smart Home controls (if any). Possibility of voice communication with the switchboard - if present in the system - after a specific call. The device must be configured by physically connecting the configurators, or using the menu, which will give better possibilities of customisation of associated functions and texts. Thanks to the Wi-Fi connection, you can associate the video internal unit to the Home + Security App (available for Android and iOS). The App allows to use the main video internal unit functions (receiving calls, door lock release, display of the event timeline and activation of the entrance panel/camera cycling). Through the Home + Security App, it is also possible to manage the products of the Netatmo security range (outdoor and indoor cameras, door and window sensors, indoor siren and smoke detector). This allows you to quickly and easily create a Smart security system. The device also allows to create and manage Smart Home functions, using the wired SCS BUS solution, without the need for adding dedicated gateways. Wall mounted installation using the supplied bracket Possibility of Wi-Fi connection or using RJ45 ethernet cable with the dedicated accessory 344844.