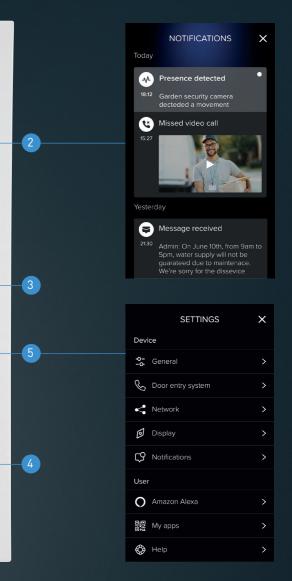

Manage up to 20 homes with your single account

INCOMING CALL Receive notification when someone is calling. SEE WHO'S CALLING Answer the call and open the gate for the courier.

Check who called you and if they left you a message.

#### Simple and intuitive configuration

The configuration requires no IT skills. You must only configure the classic 2 WIRE system parameters (entrance panel and internal unit SCS addresses, etc.). Your customer manages all the configurations of the Wi-Fi network and the App independently and intuitively. If necessary one can follow the information on the video door entry display and inside the Home + Security App menu.