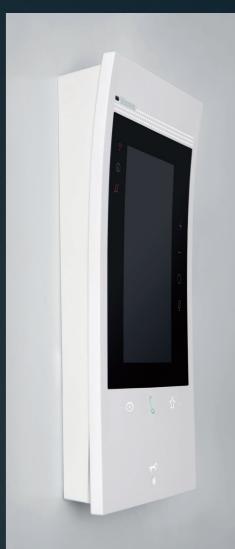

## Classe 300EOS Front view

#### MAIN FEATURES

| $\checkmark$ | 5" vertica |
|--------------|------------|
| $\checkmark$ | Handsfre   |
| V            | White fin  |
| V            | Wall mou   |

| V | Activation |
|---|------------|
| V | Staircase  |
| V | Entrance   |
| V | Intercom   |
| V | Floor cal  |
| V | Professio  |
| V | Video doo  |
| V | Master /   |
| V | Safe door  |
| V | Wi-Fi cor  |
| V | Built-in A |
| V | Notificati |
| V | Quick lin  |
| V | Favourite  |
| V | 6 availab  |
|   |            |

#### al touch screen colour LCD display

ee communication

nish

unted installation using the supplied bracket