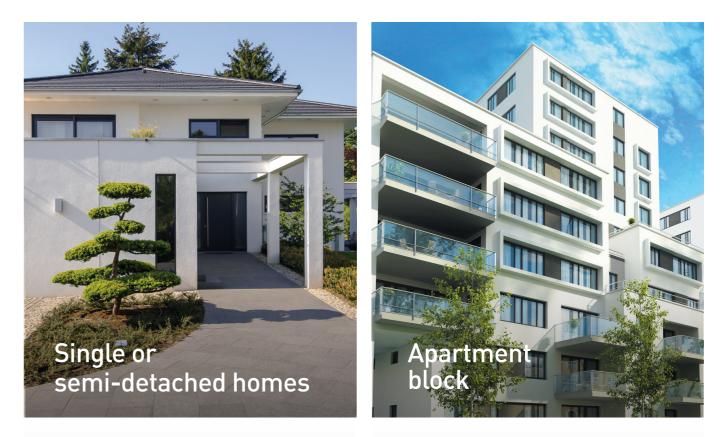

# Suitable for all home environments

## FOR SINGLE OR SEMI-DETACHED HOUSES

The easiest way to make your home safer.

External

pushbutton panel

Built-in connectivity for constant connection with the home.

Complete the system with Netatmo security solutions: Outdoor and indoor cameras, alarms, opening sensors, for a simple, smart and complete protection of the home.

### FOR MULTI-RESIDENTIAL **APPLICATIONS**

Install, configure and activate the system on location. All that your customer will then need to do, is to associate the H + S App to the system using their smartphone.