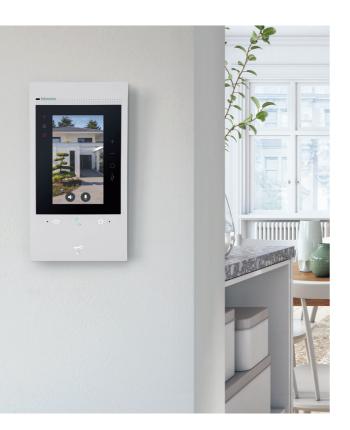

# The smart vision of the home

Distinctive design to meet the needs of contemporary living. Vertical and super slim. With its clean and modern design, it gives every type of home an innovative look, and offers a unique user experience.

### Vertical display and curved shape: a disruptive and modern design, but also understated.

5" Touch Screen Vertical display for a better view of the caller

Horizontal display Double "tap" the display to view the image in landscape format

**Curved shape** The shape of a welcome: a "welcoming effect" for residents and quests.

CLASSE 300EOS | CATALOGUE | 5

## Classe 300EOS Front view