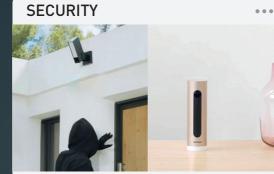

# Video door entry system and security together

...

VIDEO DOOR ENTRY SYSTEM

Main entrance Incoming entrance call.

Secondary entrance and interiors Smart Outdoor Camera with Siren and movement detection. Smart Indoor Camera with face recognition.

Professional opportunity: Offer your services as an installer of simple smart security systems. Business opportunities: Access to a catalogue of smart and easy-to-install security devices.

Solutions for a smart and complete protection of your home Security cameras, alarms, opening sensors, smoke detector. Leave your home without worries.

Netatmo solutions natively integrated in the Home + Security App

Camera

Smart Outdoor Camera with Siren

Smart Door and Window Sensors Smart Video Doorbell

A single App with an intuitive home page. It allows you to answer video door entry calls, activate the door lock and view images from Netatmo smart outdoor and indoor cameras.