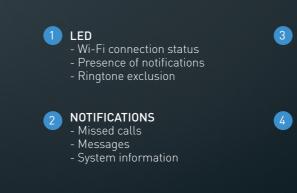

#### CLASSE 300EOS **CONNECTED VIDEO INTERNAL UNIT** 344842 2 wires/Wi-Fi handsfree connected video internal unit with built-in

Amazon Alexa voice assistant, 5" vertical touch screen LCD display and video door entry answering machine. It has a physical key for door lock release and capacitive keys for the control of the main video door entry functions: handsfree communication, entrance panel activation /camera scrolling and Favourite key (can be configured to activate the quick actions most frequently used e.g. additional door locks, staircase light control, intercom). There are notification LEDs for: Wi-Fi network connection status, info / notifications and call exclusion. It is possible to easily interact with the built-in Alexa voice assistant, either using the dedicated capacitive keys or with your voice, and activate several functions, such as the video door entry functions, Smart Home, scenarios, reminders etc. Using the touch display, it is possible to access the notification list, as well as your favourite door entry, security and Smart Home controls (if any). Possibility of voice communication with the switchboard - if present in the system - after a specific call. The device must be configured by physically connecting the configurators, or using the menu, which will give better possibilities of customisation of associated functions and texts. Thanks to the Wi-Fi connection, you can associate the video internal unit to the Home + Security App (available for Android and iOS). The App allows to use the main video internal unit functions (receiving calls, door lock release, display of the event timeline and activation of the entrance panel/camera cycling). Through the Home + Security App, it is also possible to manage the products of the Netatmo security range (outdoor and indoor cameras, door and window sensors, indoor siren and smoke detector). This allows you to quickly and easily create a Smart security system. The device also allows to create and manage Smart Home functions, using the wired SCS BUS solution, without the need for adding dedicated gateways. Wall mounted installation using the supplied bracket Possibility of Wi-Fi connection or using RJ45 ethernet cable with the dedicated accessory 344844.