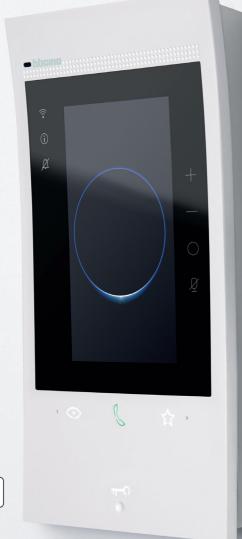

### Vertical display and curved shape: a disruptive and modern design, but also understated.

5" Touch Screen Vertical display for a better view of the caller

Horizontal display Double "tap" the display to view the image in landscape format

**Curved shape** The shape of a welcome: a "welcoming effect" for residents and quests.

CLASSE 300EOS | CATALOGUE | 5

# Advanced interface

Intuitive use For simple smartphone-like gestures (swipe function)

Quick tips To guide you and suggest in a dynamic way

• blicing

1

3 SUGGESTION AREA

- Guided configurations - System information - Last notification - Useful tips

5 FAVOURITE ACTIONS - 2 quick actions - Favourite menu

**DOOR ENTRY FUNCTIONS** 

Activate the cameraAnswer the call - Favourite functions - Activation of the electrical door lock HOME + SECURITY