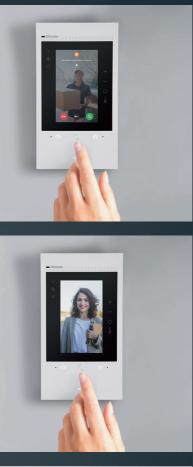

### Vertical display and curved shape: a disruptive and modern design, but also understated.

5" Touch Screen Vertical display for a better view of the caller

Horizontal display Double "tap" the display to view the image in landscape format

# Advanced interface

Intuitive use For simple smartphone-like gestures (swipe function)

Quick tips To guide you and suggest in a dynamic way

• blicing

1

3 SUGGESTION AREA

- Guided configurations - System information - Last notification - Useful tips

5 FAVOURITE ACTIONS - 2 quick actions - Favourite menu

**DOOR ENTRY FUNCTIONS** 

Activate the cameraAnswer the call - Favourite functions - Activation of the electrical door lock HOME + SECURITY