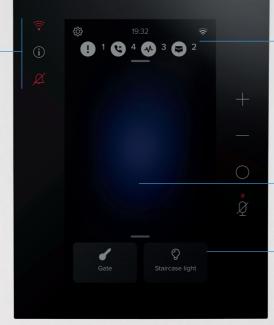

Manage up to 20 homes with your single account

INCOMING CALL Receive notification when someone is calling. SEE WHO'S CALLING Answer the call and open the gate for the courier.

Check who called you and if they left you a message.

#### QUICK ACTIONS

- Activate electrical door locks
- Activate timed staircase lights
- Call home / Intercom
- Monitor cameras
- Manage the video door entry answering machine

SAFETY

Security enhancement with integration of Netatmo devices