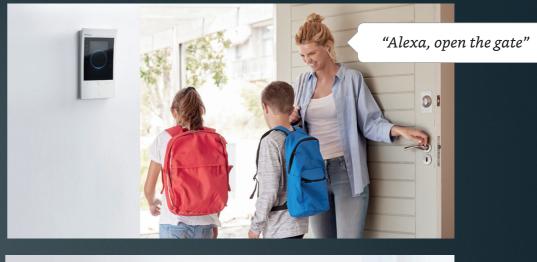

# The first video internal unit with built-in Alexa

#### Enjoy the full Alexa experience

Interacting with all its functions, such as: Custom routines - Play Music - Smart Home To set the clock alarms – Memos and video door entry functions.

Add any compatible "works with Alexa" devices, to offer your customers an increasingly Smart home.

**NOTE:** Alexa is not available in all languages and Countries. Alexa features and functionality may vary by location.

"Alexa, answer the call"