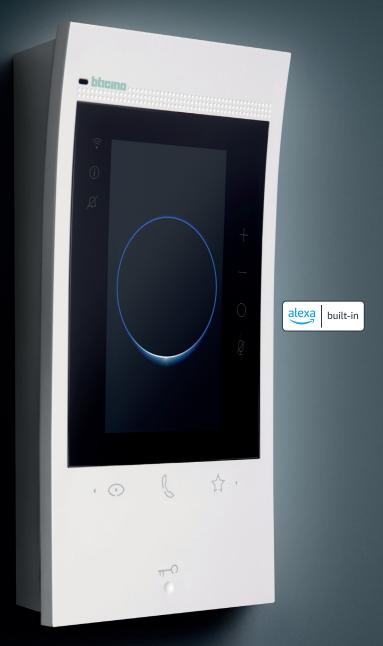

# The smart vision of the home

Distinctive design to meet the needs of contemporary living. Vertical and super slim. With its clean and modern design, it gives every type of home an innovative look, and offers a unique user experience.

### Vertical display and curved shape: a disruptive and modern design, but also understated.

5" Touch Screen Vertical display for a better view of the caller

Horizontal display Double "tap" the display to view the image in landscape format

**Curved shape** The shape of a welcome: a "welcoming effect" for residents and quests.

CLASSE 300EOS | CATALOGUE | 5

#### CLASSE 300EOS **CONNECTED VIDEO INTERNAL UNIT** 344842 2 wires/Wi-Fi handsfree connected video internal unit with built-in

Amazon Alexa voice assistant, 5" vertical touch screen LCD display and video door entry answering machine. It has a physical key for door lock release and capacitive keys for the control of the main video door entry functions: handsfree communication, entrance panel activation /camera scrolling and Favourite key (can be configured to activate the quick actions most frequently used e.g. additional door locks, staircase light control, intercom). There are notification LEDs for: Wi-Fi network connection status, info / notifications and call exclusion. It is possible to easily interact with the built-in Alexa voice assistant, either using the dedicated capacitive keys or with your voice, and activate several functions, such as the video door entry functions, Smart Home, scenarios, reminders etc. Using the touch display, it is possible to access the notification list, as well as your favourite door entry, security and Smart Home controls (if any). Possibility of voice communication with the switchboard - if present in the system - after a specific call. The device must be configured by physically connecting the configurators, or using the menu, which will give better possibilities of customisation of associated functions and texts. Thanks to the Wi-Fi connection, you can associate the video internal unit to the Home + Security App (available for Android and iOS). The App allows to use the main video internal unit functions (receiving calls, door lock release, display of the event timeline and activation of the entrance panel/camera cycling). Through the Home + Security App, it is also possible to manage the products of the Netatmo security range (outdoor and indoor cameras, door and window sensors, indoor siren and smoke detector). This allows you to quickly and easily create a Smart security system. The device also allows to create and manage Smart Home functions, using the wired SCS BUS solution, without the need for adding dedicated gateways. Wall mounted installation using the supplied bracket Possibility of Wi-Fi connection or using RJ45 ethernet cable with the dedicated accessory 344844.