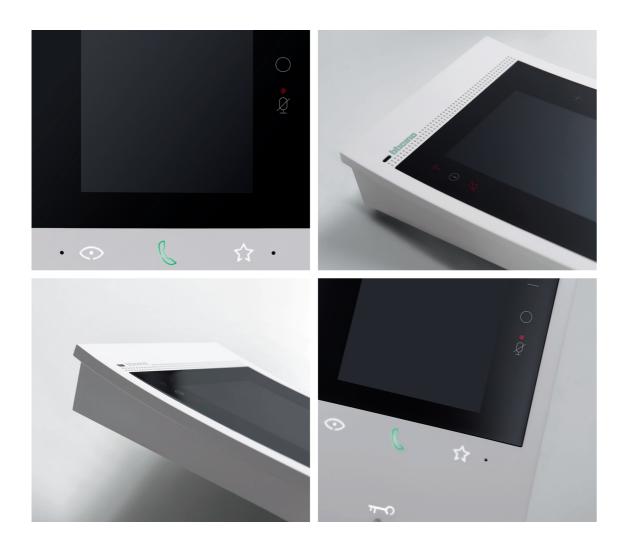

## Classe 300EOS Front view

#### al touch screen colour LCD display

ee communication

nish

unted installation using the supplied bracket

#### AVAILABLE FUNCTIONS FROM VIDEO INTERNAL UNIT

on of the electrical door lock

e light activation

panel/scrolling activation

ional Studio (Office)

oor entry answering machine

/ Slave

or lock

onnectivity

Alexa voice assistant

tion management

nk - Favourite / most used functions

e control

ble ringtones