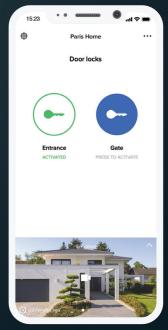

#### The best App for a safe home

Alerts and notifications for incoming calls, motion and people detection, event information and door lock management with a simple and intuitive interface.

Answer the calls, activate the electrical door locks, activate the cameras and display the timeline of the events

#### QUICK ACTIONS

- Activate electrical door locks
- Activate timed staircase lights
- Call home / Intercom
- Monitor cameras
- Manage the video door entry answering machine

SAFETY

Security enhancement with integration of Netatmo devices