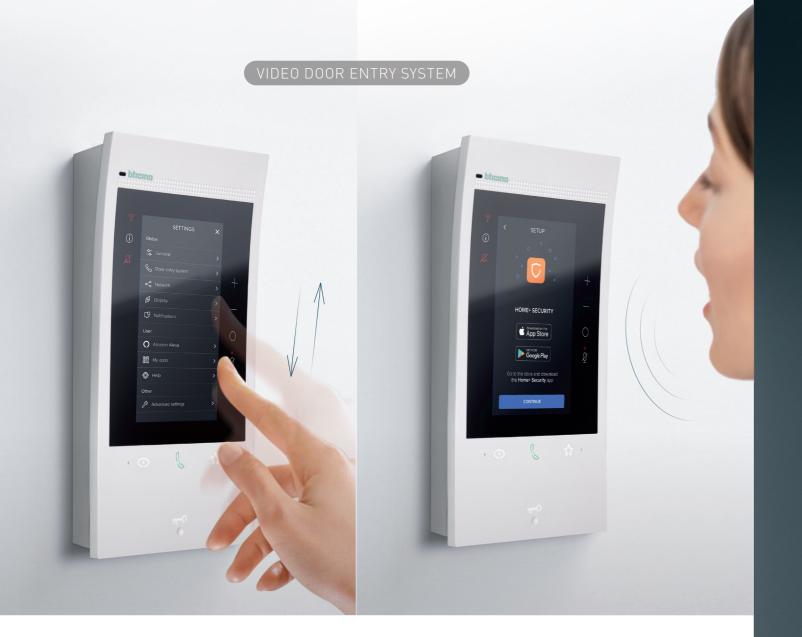

# Advanced interface

Intuitive use For simple smartphone-like gestures (swipe function)

Quick tips To guide you and suggest in a dynamic way

• blicing

1

3 SUGGESTION AREA

- Guided configurations - System information - Last notification - Useful tips

5 FAVOURITE ACTIONS - 2 quick actions - Favourite menu

**DOOR ENTRY FUNCTIONS** 

Activate the cameraAnswer the call - Favourite functions - Activation of the electrical door lock HOME + SECURITY