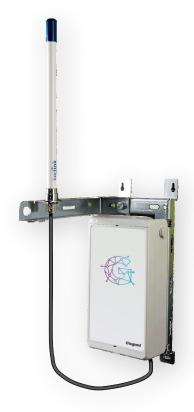

## Galaxy Station - Medium

CAT NO. **659184** 

| Operating Voltage             | P0E 48V                                                                  |
|-------------------------------|--------------------------------------------------------------------------|
| IP Rating                     | IP67                                                                     |
| Wireless Transmission         | 915 – 928 MHz                                                            |
| Power Consumption             | 15W                                                                      |
| Connection                    | RJ45 (Ethernet 10/100)                                                   |
| Wireless coverage vertical*   | 12 floors from center (+/- 6 floors)                                     |
| Wireless coverage horizontal* | Up to 1km in direct line of sight<br>Up to 250m range in urban situation |
| Operating Temperature         | -20°C to 55°C                                                            |
| Humidity                      | 95%                                                                      |
| Impact resistance             | IK08                                                                     |
| UV resistance                 | UL508                                                                    |
| User Interface                | Power indicator : Green = On                                             |
| Weight                        | 2kg                                                                      |
| Compliance                    | IEC 60950-1<br>AS-NZS4268<br>EN 55022                                    |

## Galaxy Station - Medium

CAT NO. **659184** 

- Wireless long range and deep indoor coverage
- Bidirectional communications with emergency luminaries
- Network and application encryptions ensures two levels of security during communications
- Adaptive Data Rate (ADR) transmission ensures all luminaries are connected within range
- Plug and play into exisiting IT infrastructure for ease of remote access
- 5 year warranty