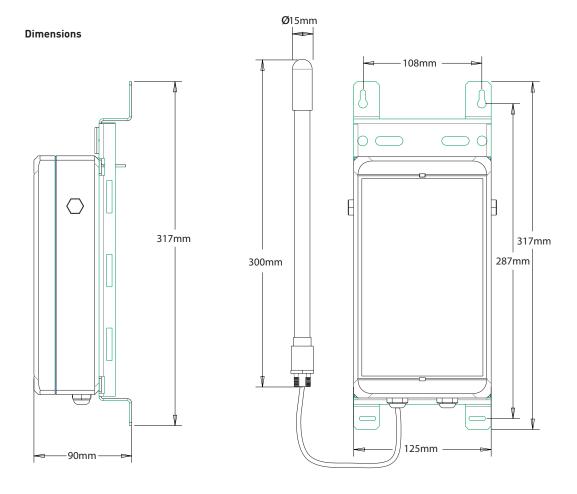

## Galaxy Station - Medium

CAT NO. **659184** 

| Operating Voltage             | P0E 48V                                                                  |
|-------------------------------|--------------------------------------------------------------------------|
| IP Rating                     | IP67                                                                     |
| Wireless Transmission         | 915 – 928 MHz                                                            |
| Power Consumption             | 15W                                                                      |
| Connection                    | RJ45 (Ethernet 10/100)                                                   |
| Wireless coverage vertical*   | 12 floors from center (+/- 6 floors)                                     |
| Wireless coverage horizontal* | Up to 1km in direct line of sight<br>Up to 250m range in urban situation |
| Operating Temperature         | -20°C to 55°C                                                            |
| Humidity                      | 95%                                                                      |
| Impact resistance             | IK08                                                                     |
| UV resistance                 | UL508                                                                    |
| User Interface                | Power indicator : Green = On                                             |
| Weight                        | 2kg                                                                      |
| Compliance                    | IEC 60950-1<br>AS-NZS4268<br>EN 55022                                    |